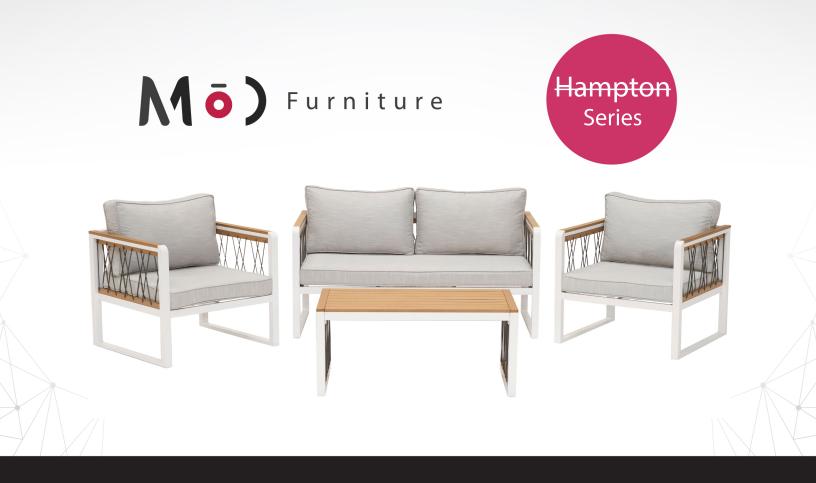

Transform your outdoor space into a luxury retreat with the Hampton 5-piece conversation set by Mod. The lounge-worthy collection includes 2 deep seating chairs, loveseat and faux wood top coffee table. Borrowing from Scandinavian design, these stylish pieces possess a bright white and soft gray color scheme, faux wood grain, clean lines and simple accents. The aesthetic may be modeled after Mid Century decor, but with all the modern advantages. The loveseat and deep seating side chairs are crafted from sturdy aluminum frames with a crisp white finish and faux wood details that provides extended protection against rust, scratches, and UV harm. The included plush cushions are comfortable and quick-drying. Whether you're popping open a beer on the porch or sipping a drink on the veranda, rest your beverage on the faux wood top coffee table, boasting the same durable aluminum frames as the rest of the collection. Tying it all together both literally and figuratively are the decorative rope accents, adding a unique detail to the classic design. Made with weather resistant materials, you'll enjoy the timeless style while having the time of your life for years to come.

## Features

- 5-piece set from the Hampton Collection
- Set includes: 2 Side Chairs, Loveseat, and Coffee Table, all with rope accents
- Foam cushions and pillows are quick-drying and maintain their original shape
- Each piece has stylish rope accents
- Rectangular coffee table has faux wood top
- Cushion color: Gray
- Low-maintenance and easy to clean